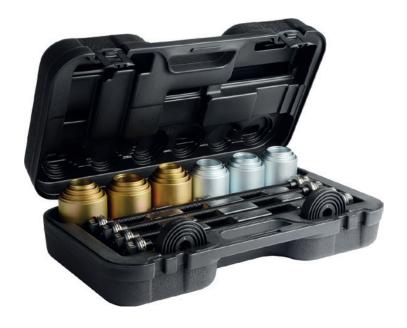

## **Press-fit/Extraction Tools**

A 26-piece tool set with various pressure fittings for press-fitting and extracting silent bearing bushes, fluid bearings, oil seals etc.

without needing to uninstall entire components such as control arms.