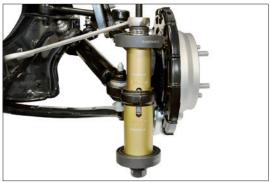

## **Press-fit/Extraction Tools**

A 26-piece tool set with various pressure fittings for press-fitting and extracting silent bearing bushes, fluid bearings, oil seals etc.

without needing to uninstall entire components such as control arms.