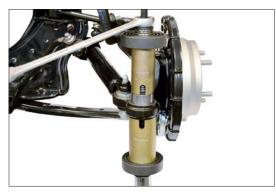

## **Press-fit/Extraction Tools**

A 26-piece tool set with various pressure fittings for press-fitting and extracting silent bearing bushes, fluid bearings, oil seals etc.

without needing to uninstall entire components such as control arms.